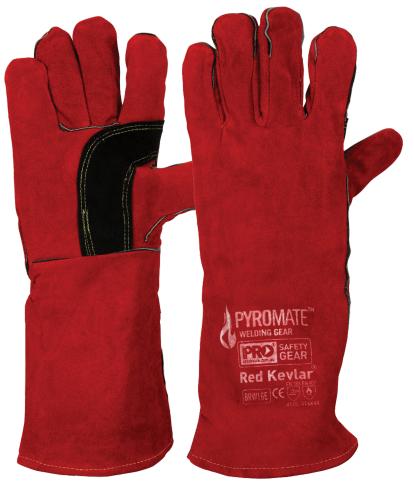

# HAND PROTECTION PYROMATE® RED KEVLAR® GLOVE

**PRODUCT DATA SHEET: BRW16E** 

PRODUCT CODE: **BRW16E** 

## **FEATURES AND BENEFITS**

- High quality red cow split leather.
- Kevlar® stitched to withstand high temperatures for longer periods.
- Lined and welted.
- Reinforced palm to first finger for added durability.
- 406mm (16 inches) long for forearm protection.

## **PRODUCT DETAILS**

High Quality Cow Split Leather Material:

Stitching: Kevlar® Colour: Red

Sizes: Standard One Size Fits All